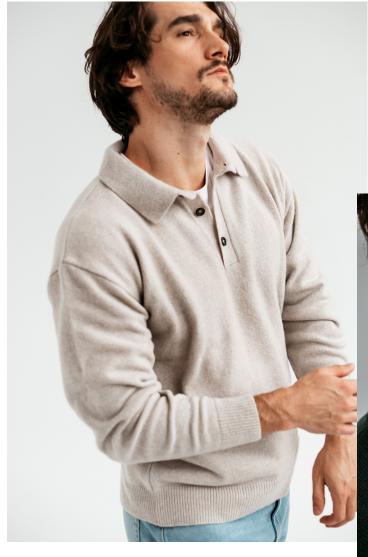

# **POLO** sweater

width 58,5 cm hight 69 cm sleeve length 59 cm Composition: 10% cashmere 90% merino wool