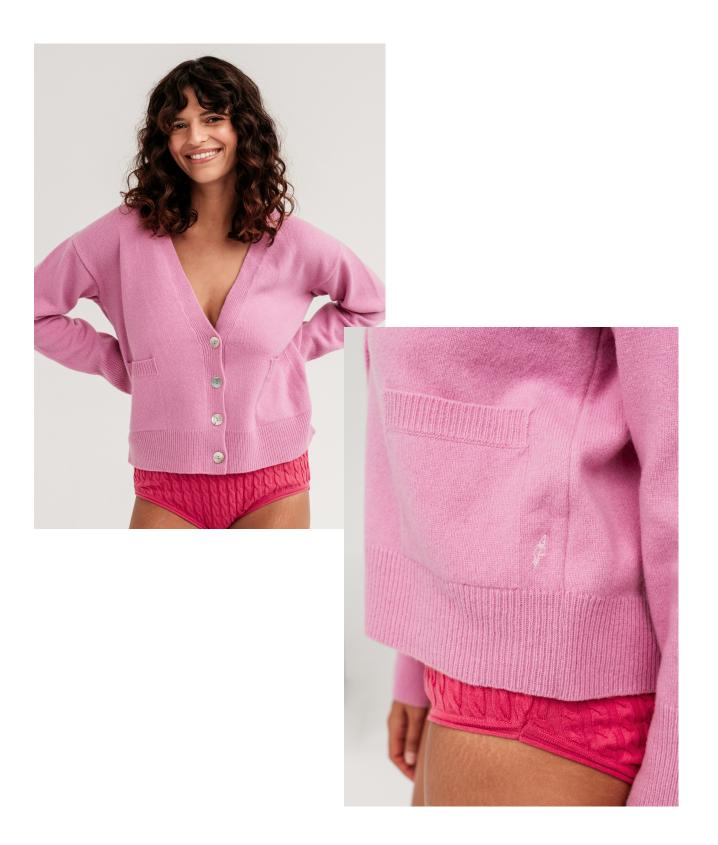

## **AMPIO** Sweater

width 60 cm front length 60 cm back length 64 cm golf height 6.5 cm - 7 cm

**Composition**: 10% cashmere 90% merino wool

Oversize cut ensures freedom of movement with any activity.

## **NUVOLA** sweater

front lenght 63 cm width 64 cm sleeve length 72 cm hight of crew neck 17 cm

**Composition**: 10% cashmere

90% merino wool

Slightly oversized, with a feminine boat neckline and stylish side slits, it perfectly fits every figure.