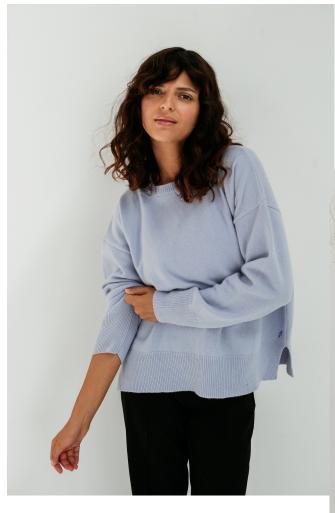

## **NUVOLA** sweater

front lenght 63 cm width 64 cm sleeve length 72 cm hight of crew neck 17 cm

**Composition**: 10% cashmere

90% merino wool

Slightly oversized, with a feminine boat neckline and stylish side slits, it perfectly fits every figure.