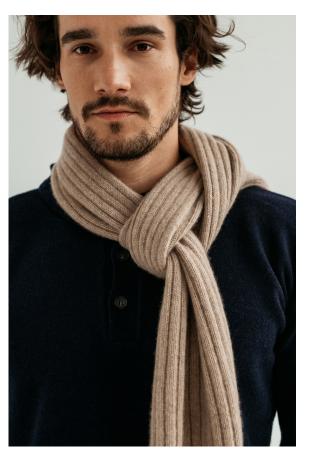

## **Carlo** Scarf

Size:

approx. 190cm x 22cm

**Composition:** 

95% cashmere

5% merino wool

An absolute men's choice. A perfect match with either down jacket or an elegant coat.