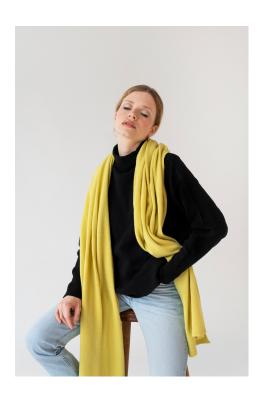

## **SOFIA** Scarf

Size:

approx. 185cm x 60cm

Composition:

95% cashmere

5% merino wool

Mostly loved by women. A perfect pair with Carlo Beanie and Nanni Beanie.