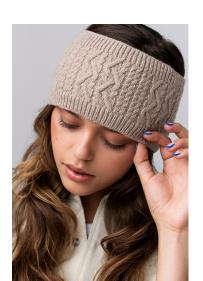

## **SPORTIVA** Headband

Height: 10 cm Width: 23 cm Linning: flis

Composition: 95% cashmere 5% merino wool