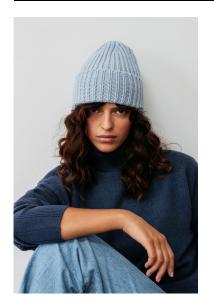

## **NANNI** Beanie

**Size**: 55-57 cm

Height: 25 cm Roll height: 9 cm Width: 21 cm

Composition: 95% cashmere 5% merino wool

The thickest, warmest and fleshiest cashmere beanie in our offer. And, by the way, the most winter one.