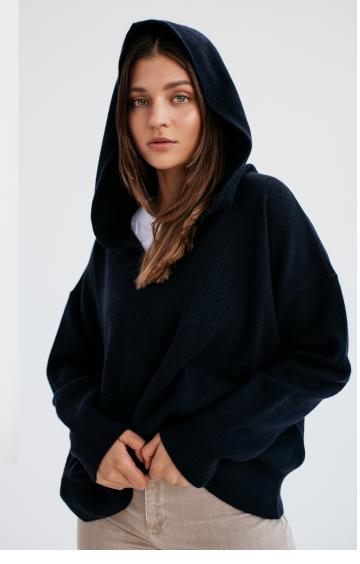

# **BIANCA** Hoodie

width 64 cm front length 62 cm back length 63 cm sleeve length 47 cm

Composition: 10% cashmere 90% merino wool

Bianca has a square cut, so it is not too close to the body. Its hood and two small pockets on the front add to its urban character.