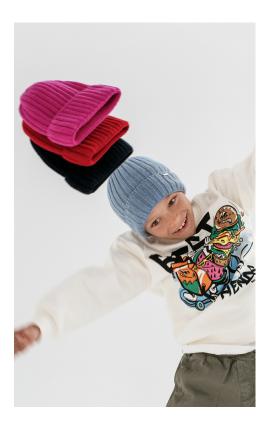

## **BAROLO Kids Beanie**

height 24 cm roll-up length 23 cm

11,00 EUR

Composition:

90% merino wool 10% cashmere

We warm children's necks in the best style - thanks to the best quality yarn!

# **BAROLO Kids Loop**

age 4-9 years size 51-53 cm height 19.5 cm roll-up length 6.5 cm

12,00 EUR

Composition:

90% merino wool 10% cashmere

Classic hat with turn-up for children.