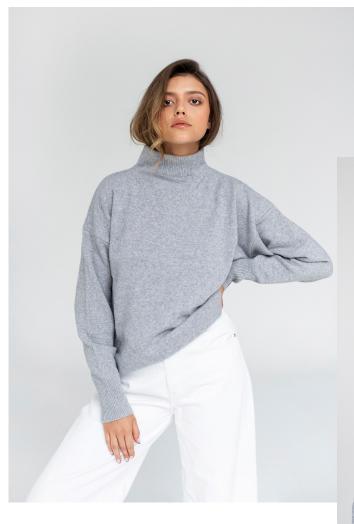

## **AMPIO** Sweater

width 60 cm front length 60 cm back length 64 cm golf height 6.5 cm - 7 cm

**Composition**: 10% cashmere 90% merino wool

Oversize cut ensures freedom of movement with any activity.

## **NUVOLA** sweater

front lenght 63 cm width 64 cm sleeve length 72 cm hight of crew neck 17 cm

**Composition**: 10% cashmere

90% merino wool

Slightly oversized, with a feminine boat neckline and stylish side slits, it perfectly fits every figure.