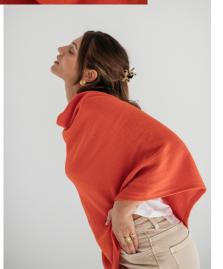

# **VEST**

width under the bust: 55 cm

back height: 71 cm front height: 67 cm bottom width: 55 cm arm width: 15 cm - 73 cm **Composition**: 10% cashmere 90% merino wool

Our women's wool vest is the best thing that can happen to you changing seasons time. It will wonderfully warm the body, and at the same time look great in styles - both office and casual.