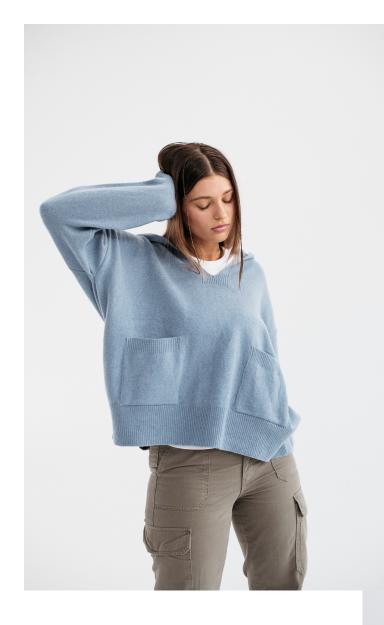

## **AMPIO** Sweater

width 60 cm front length 60 cm back length 64 cm golf height 6.5 cm - 7 cm

**Composition**: 10% cashmere 90% merino wool

Oversize cut ensures freedom of movement with any activity.