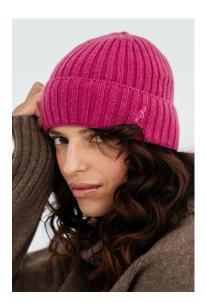

# **CARLO** Beanie unisex

**Size**: 55-57 cm

Height: 21 cm
Roll height: 6,5 cm
Width: 21 cm

Composition: 95% cashmere 5% merino wool

A thinner version of the Nanni beanie. Extremely soft and packed with cashmere.