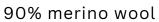

# **CARLA** Cardigan

Size: 55-57 cm Height: 25 cm

Width: 23 cm

Composition:

10% cashmere