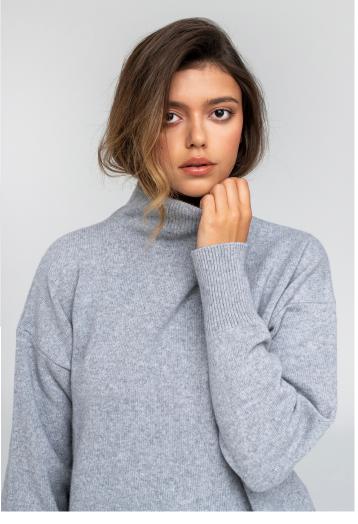

## **AMPIO** Sweater

width 60 cm front length 60 cm back length 64 cm golf height 6.5 cm - 7 cm

**Composition**: 10% cashmere 90% merino wool

Oversize cut ensures freedom of movement with any activity.

## **NUVOLA** sweater

front lenght 63 cm width 64 cm sleeve length 72 cm hight of crew neck 17 cm

**Composition**: 10% cashmere

90% merino wool

Slightly oversized, with a feminine boat neckline and stylish side slits, it perfectly fits every figure.