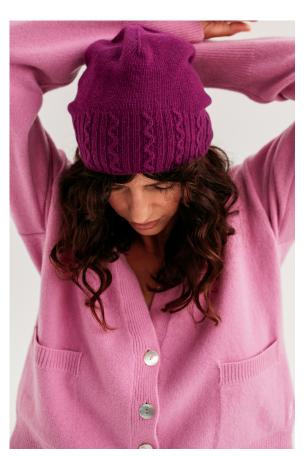

## **NANNI** Beanie

**Size**: 55-57 cm

Height: 25 cm Roll height: 9 cm Width: 21 cm

Composition: 95% cashmere 5% merino wool

The thickest, warmest and fleshiest cashmere beanie in our offer. And, by the way, the most winter one.