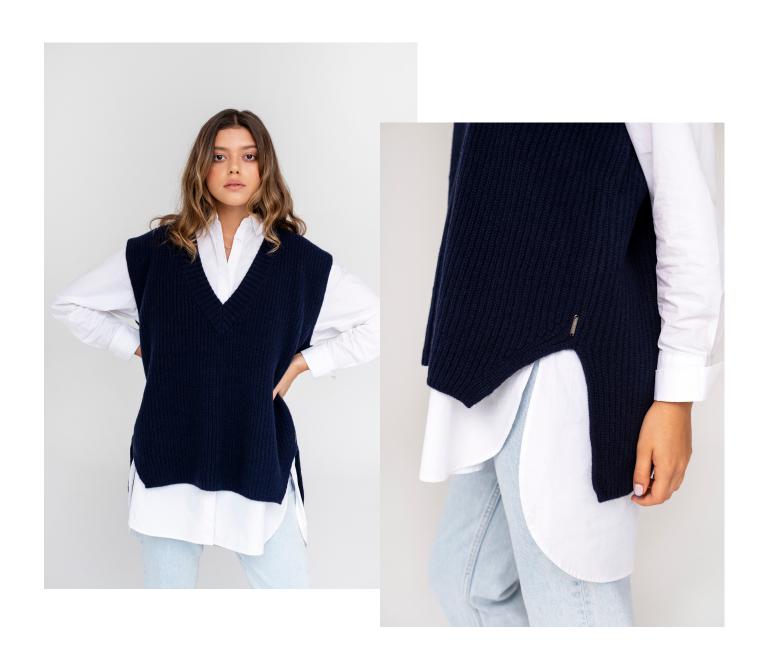

# **VEST**

width under the bust: 55 cm

back height: 71 cm front height: 67 cm bottom width: 55 cm arm width: 15 cm - 73 cm **Composition**: 10% cashmere 90% merino wool

Our women's wool vest is the best thing that can happen to you changing seasons time. It will wonderfully warm the body, and at the same time look great in styles - both office and casual.