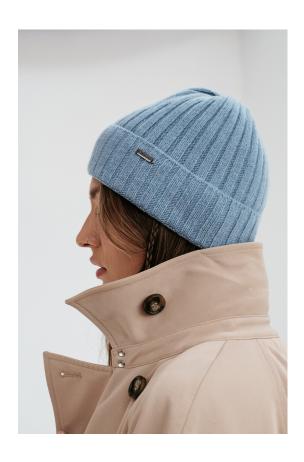

# **CARLO** Beanie unisex

**Size**: 55-57 cm

Height: 21 cm
Roll height: 6,5 cm
Width: 21 cm

Composition: 95% cashmere 5% merino wool

A thinner version of the Nanni beanie. Extremely soft and packed with cashmere.