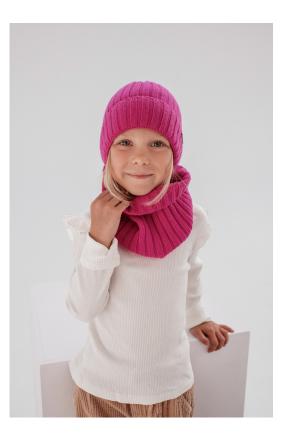

## **BAROLO Kids Beanie**

height 24 cm roll-up length 23 cm

11,00 EUR

Composition:

90% merino wool 10% cashmere

We warm children's necks in the best style - thanks to the best quality yarn!

# **BAROLO Kids Loop**

age 4-9 years size 51-53 cm height 19.5 cm roll-up length 6.5 cm

12,00 EUR

Composition:

90% merino wool 10% cashmere

Classic hat with turn-up for children.