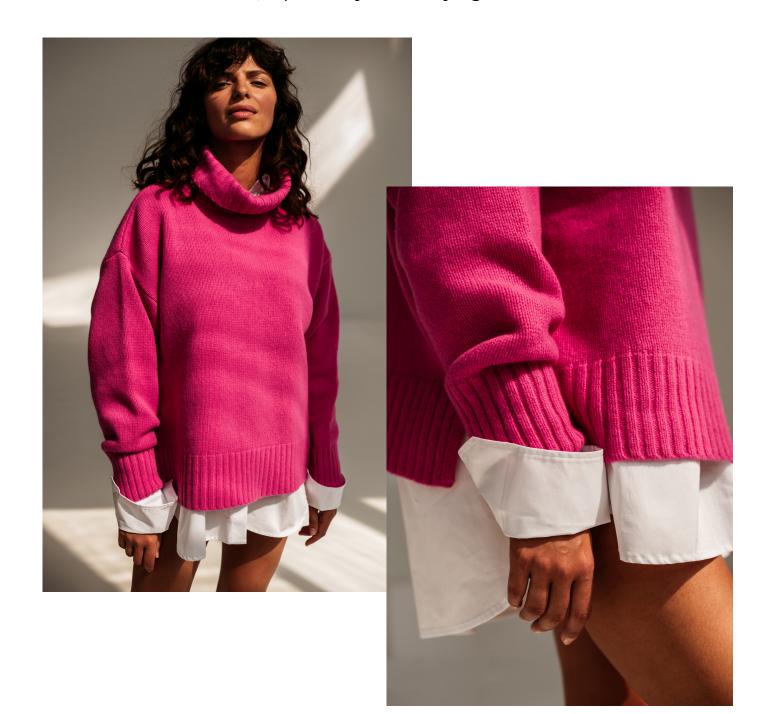

## **NUVOLA** sweater

front lenght 63 cm width 64 cm sleeve length 72 cm hight of crew neck 17 cm

**Composition**: 10% cashmere

90% merino wool

Slightly oversized, with a feminine boat neckline and stylish side slits, it perfectly fits every figure.