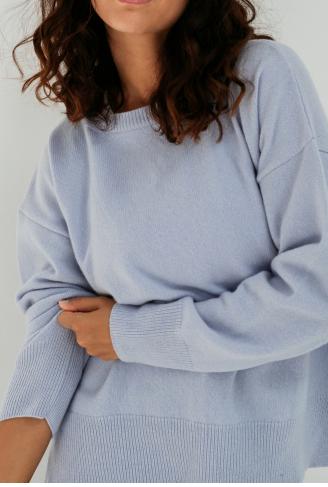

## **NUVOLA** sweater

front lenght 63 cm width 64 cm sleeve length 72 cm hight of crew neck 17 cm

**Composition**: 10% cashmere

90% merino wool

Slightly oversized, with a feminine boat neckline and stylish side slits, it perfectly fits every figure.