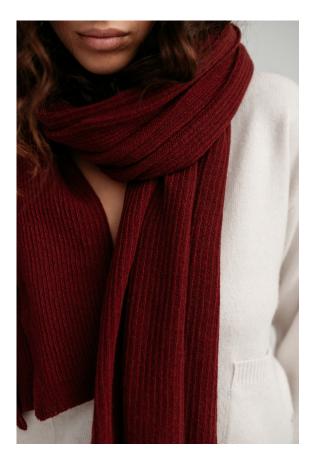

## **Carlo** Scarf

Size:

approx. 190cm x 22cm

**Composition:** 

95% cashmere

5% merino wool

An absolute men's choice. A perfect match with either down jacket or an elegant coat.