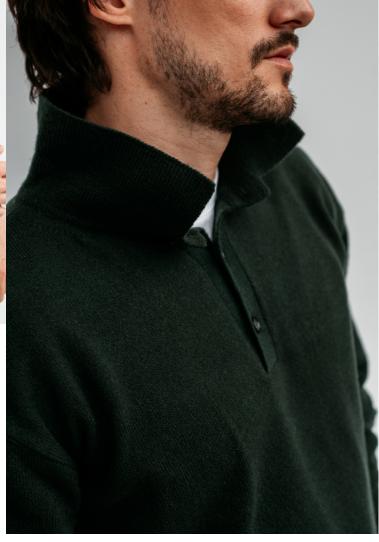

# **POLO** sweater

width 58,5 cm hight 69 cm sleeve length 59 cm Composition: 10% cashmere 90% merino wool